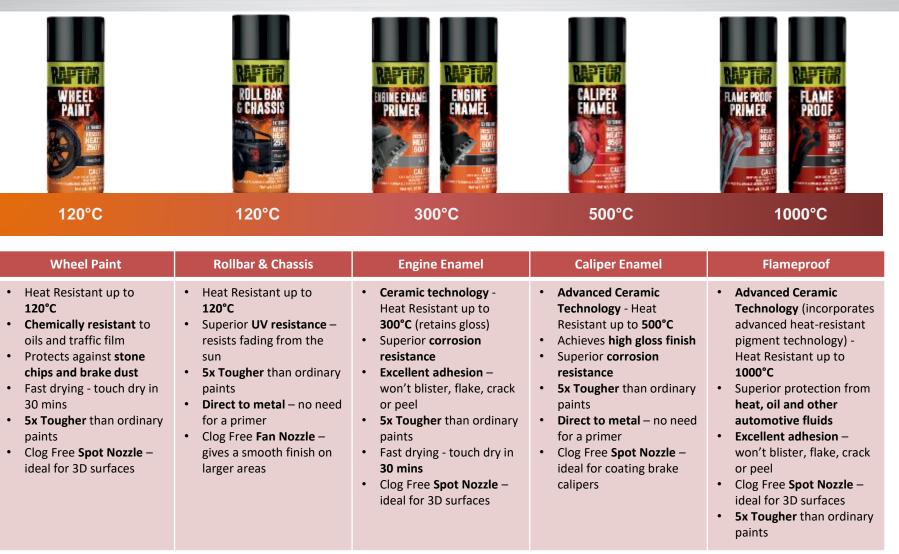

### **RAPTOR WHEEL PAINT**

DRIVING SURFACE PERFECTION

## **RAPTOR ROLL BAR & CHASSIS**

DRIVING SURFACE PERFECTION

### **RAPTOR ENGINE ENAMEL**

DRIVING SURFACE PERFECTION

U-POL Engine Enamel 5 days salt spray Left panel scored

Competitor Engine Enamel 5 days salt spray Left panel scored

## **RAPTOR CALIPER & FLAMEPROOF**

DRIVING SURFACE PERFECTION

Caliper Blue 5 days salt spray

Flameproof Black 5 days salt spray

### **RAPTOR FLAMEPROOF**

DRIVING SURFACE PERFECTION