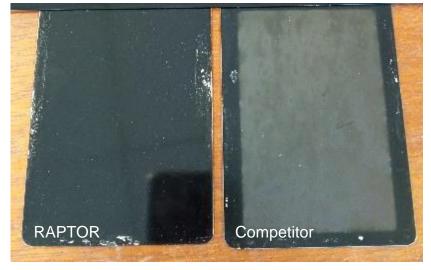

## **RAPTOR ROLL BAR & CHASSIS**

DRIVING SURFACE PERFECTION

#### Gloss & UV Resistance