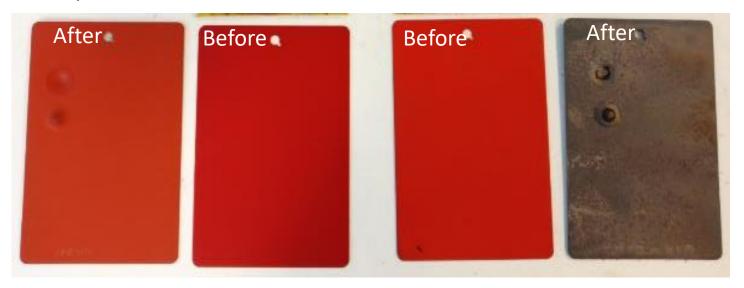

### **RAPTOR FLAMEPROOF**

DRIVING SURFACE PERFECTION

### Flameproof Red 700°C

Competitor burnt totally, there is no more film while U-POL changed color but retained its film integrity.