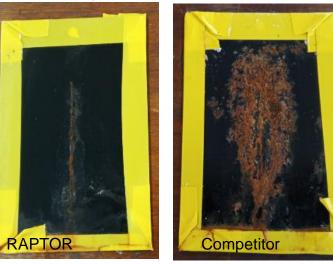

## **RAPTOR ROLL BAR & CHASSIS**

DRIVING SURFACE PERFECTION

#### Salt Spray Test