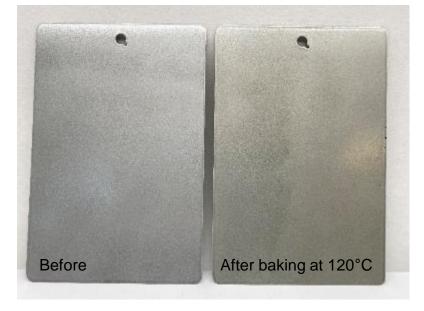

# **AÉROSOLS HAUTE TEMPERATURE**

#### DRIVING SURFACE PERFECTION



### **RAPTOR WHEEL PAINT**



DRIVING SURFACE PERFECTION

#### **RAPTOR Wheel Paint**



#### **Competitor Wheel Paint**



## **RAPTOR ROLL BAR & CHASSIS**



DRIVING SURFACE PERFECTION

#### Salt Spray Test



#### Gloss & UV Resistance



#### **Impact Resistance**



RAPTOR

Competitor

### **RAPTOR ENGINE ENAMEL**



DRIVING SURFACE PERFECTION



U-POL Engine Enamel 5 days salt spray Left panel scored



Competitor Engine Enamel 5 days salt spray Left panel scored

## **RAPTOR CALIPER & FLAMEPROOF**



DRIVING SURFACE PERFECTION

Caliper Blue 5 days salt spray



Flameproof Black 5 days salt spray



### **RAPTOR FLAMEPROOF**



DRIVING SURFACE PERFECTION

### Flameproof Red 700°C



Competitor burnt totally, there is no more film while U-POL changed color but retained its film integrity.