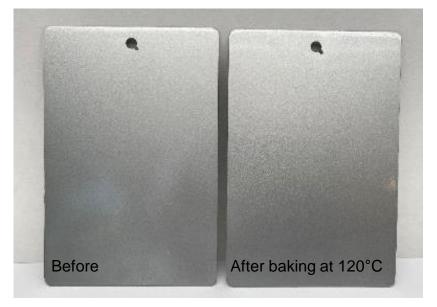

### **RAPTOR WHEEL PAINT**

DRIVING SURFACE PERFECTION

#### **RAPTOR Wheel Paint**